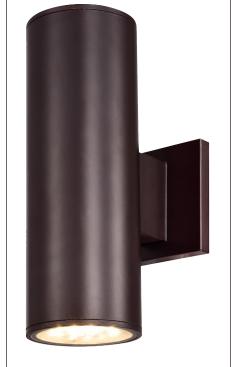

# HOUSING

- Die cast aluminum housing
- Powdercoat bronze finish
- Corrosion resistant housing and hardware
- Silicone rubber gasket

#### OPTICAL SYSTEMS

- Tempered Clear Glass Lens
- IC current controlled LED circuits
- CRI > 80
- Available in 30K, 35K, 40K, 50K
- 1500 Lumens (750lm Up / 750 lm Down)

## **MOUNTING**

- Threaded pipe (NPS 1/2") which attaches to a junction box is standard
- Wall mounted up to heights of 12'