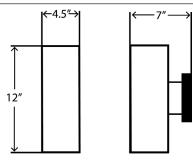

## **MOUNTING**

- Threaded pipe (NPS 1/2") which attaches to a junction box is standard
- Wall mounted up to heights of 12'